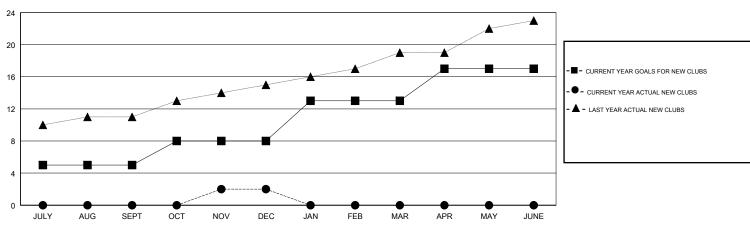

## GMT: N S SANKAR

| GMT: N S SA   | NKAR          |             | LOCAT         | INDIA                 |                           |                         | GMT CA                                             |  |
|---------------|---------------|-------------|---------------|-----------------------|---------------------------|-------------------------|----------------------------------------------------|--|
|               | Clu           | bs          |               | Members               |                           |                         |                                                    |  |
|               | RESULTS FO    | R 2018-2019 |               | RESULTS FOR 2018-2019 |                           |                         |                                                    |  |
| QUARTER       | NEW CLUB GOAL | NEW CLUBS   | DROPPED CLUBS | QUARTER               | MEMBER GROWTH NET<br>GOAL | MEMBER GROWTH<br>ACTUAL | DROPPED<br>MEMBERS ACTUAL<br>(including transfers) |  |
| JULY/AUG/SEPT | 5             | 0           | 0             | JULY/AUG/SEPT         | 250                       | 207                     | 163                                                |  |
| OCT/NOV/DEC   | 3             | 2           | 11            | OCT/NOV/DEC           | 435                       | 293                     | 423                                                |  |
| JAN/FEB/MAR   | 5             | 0           | 0             | JAN/FEB/MAR           | 175                       | 0                       | 0                                                  |  |
| APR/MAY/JUNE  | 4             | 0           | 0             | APR/MAY/JUNE          | 181                       | 0                       | 0                                                  |  |